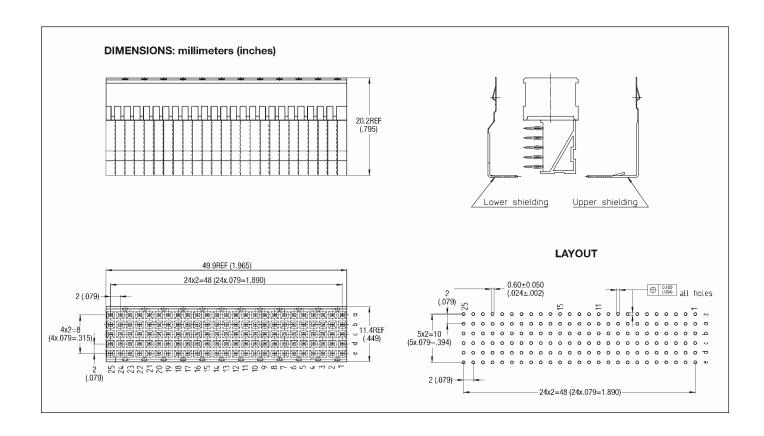

## **Right Angle Female**

## Series 7200 - Style B 25, 125 Contacts





- 125 signal contacts in 5 rows of 25 positions
- Daughter card applications
- Designed for gas tight press-fit installations
- Available with or without upper shield
- This connector should be used in conjunction with a Type A or AB style, to ensure proper mating alignment
- Reduced crosstalk version available (see page 17)
- Lower ground return shield available (see page 17)





## **Right Angle Female**

## Style B 25 – 125 Contacts



| Shielding Version                  | Cavity | Performance<br>Class | Part Number         |
|------------------------------------|--------|----------------------|---------------------|
| Without Shield                     | 125    | 2                    | 27 7200 125 100 002 |
| Reduced Crosstalk                  |        |                      |                     |
|                                    | 125    | 2                    | 27 7200 125 101 002 |
| Upper Shield                       |        |                      |                     |
|                                    | 125    | 2                    | 27 7200 125 102 002 |
| Upper Shield and Reduced Crosstalk |        |                      |