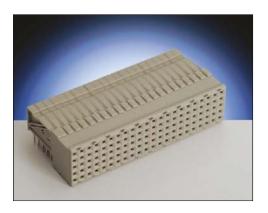

## **Right Angle Female**

## Series 7200 - Style B 25, 125 Contacts

- 125 signal contacts in 5 rows of 25 positions
- Daughter card applications
- Designed for gas tight press-fit installations
- Available with or without upper shield
- This connector should be used in conjunction with a Type A or AB style, to ensure proper mating alignment
- Reduced crosstalk version available (see page 17)
- Lower ground return shield available (see page 17)